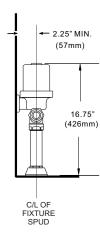

Application:

HYBRIDFLUSH® shown on water closet (toilet) with mechanical flush handle

HYBRIDFLUSH® shown on water closet (toilet) with mechanical push button.

Rough-In:

4.75"

(121mm)

Advanced Modern Technologies Corporation • 8367 Canoga Avenue • Canoga Park, CA 91304 Tel: (818) 883-2682 • Toll Free: (800) 874-7822 • Fax: (818) 883-2620 • www.amtcorporation.com