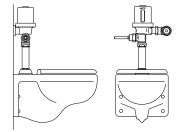

Application:

HYBRIDFLUSH® shown on water closet (toilet) with mechanical flush handle

HYBRIDFLUSH® shown on water closet (toilet) with mechanical push button.

Rough-In:

4.75"

(121mm)

Advanced Modern Technologies Corporation • 8367 Canoga Avenue • Canoga Park, CA 91304 Tel: (818) 883-2682 • Toll Free: (800) 874-7822 • Fax: (818) 883-2620 • www.amtcorporation.com