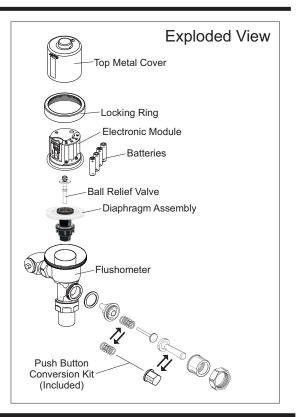

## Description

Battery Powered, Sensor Operated HYBRIDFLUSH<sup>®</sup> Top Mount Dual-Flush Retrofit Conversion Kit for Exposed Water Closet (Toilet) Flushometers.

## **Features**

- User present for less than 60 seconds initiates a reduced flush (1.1 gpf/4.2 Lpf) eliminating liquid and paper waste
- User present for more than 60 seconds initiates a full flush (1.6 gpf/6.0 Lpf) eliminating solid and paper waste
- Reduced flush consumes up to 30% less water
- Patented BRV<sup>®</sup> and Gear Motor Drive
- Hands Free Infrared Sensor Activation
- Vandal and Water Resistant Design
- Chrome Plated Brass Housing
- Quiet Operation
- Electronic Push Button (Top)
- True Mechanical Flush Button or Handle (Side) \*Mechanical Button/Handle Works When Batteries are Drained
- Operates on (4) "AA" Alkaline Batteries (Included)
- Battery Life 3+ Years
- "Low Battery" Blinking LED Indicator
- Easy Battery Replacement-No Water Shut Off Necessary
- Adjustable Sensor Angle
- Adjustable Sensor Distance
- Optional Three (3) Second Flush Delay Mode
- Optional 24-Hour Flush Mode
- Uses Proprietary Silicone Diaphragm with Filtered Bypass
- High Efficiency For Water Conservation

## The HYBRIDFLUSH® Advantage

The **HYBRIDFLUSH**<sup>®</sup> is a revolutionary full-featured automatic/manual retrofit conversion kit. The **HYBRIDFLUSH**<sup>®</sup> incorporates a unique patented mechanism that allows for automatic/manual operation for unsurpassed reliability. The patented **HYBRIDFLUSH**<sup>®</sup> design allows for the original flush handle or push button to be used as an alternate flush option that is independent of the battery power. The **HYBRIDFLUSH**<sup>®</sup> by Advanced Modern Technologies Corporation is the most efficient, economical, and complete automatic flush valve system on the market.