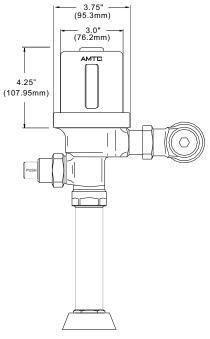

Application:

HYBRIDFLUSH® shown on water closet (toilet) with mechanical flush handle

HYBRIDFLUSH® shown on water closet (toilet) with mechanical push button.

Rough-In:

4.75"

(121mm)

Advanced Modern Technologies Corporation • 8367 Canoga Avenue • Canoga Park, CA 91304 Tel: (818) 883-2682 • Toll Free: (800) 874-7822 • Fax: (818) 883-2620 • www.amtcorporation.com