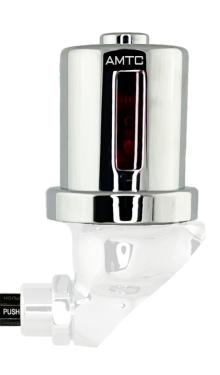

## Description

Battery Powered, Sensor Operated HYBRIDFLUSH<sup>®</sup> Top Mount Dual-Flush Retrofit Conversion Kit for Exposed Water Closet (Toilet) Flushometers.

## **Features**

- User present for less than 60 seconds initiates a reduced flush (1.1 gpf/4.2 Lpf) eliminating liquid and paper waste
- User present for more than 60 seconds initiates a full flush (1.6 gpf/6.0 Lpf) eliminating solid and paper waste
- Reduced flush consumes up to 30% less water
- Patented BRV<sup>®</sup> and Gear Motor Drive
- Hands Free Infrared Sensor Activation
- Vandal and Water Resistant Design
- Chrome Plated Brass Housing
- Quiet Operation
- Electronic Push Button (Top)
- True Mechanical Flush Button or Handle (Side) \*Mechanical Button/Handle Works When Batteries are Drained
- Operates on (4) "AA" Alkaline Batteries (Included)
- Battery Life 3+ Years
- "Low Battery" Blinking LED Indicator
- Easy Battery Replacement-No Water Shut Off Necessary
- Adjustable Sensor Angle
- Adjustable Sensor Distance
- Optional Three (3) Second Flush Delay Mode
- Optional 24-Hour Flush Mode
- Uses Proprietary Silicone Diaphragm with Filtered Bypass
- High Efficiency For Water Conservation

## The HYBRIDFLUSH® Advantage

The **HYBRIDFLUSH**<sup>®</sup> is a revolutionary full-featured automatic/manual retrofit conversion kit. The **HYBRIDFLUSH**<sup>®</sup> incorporates a unique patented mechanism that allows for automatic/manual operation for unsurpassed reliability. The patented **HYBRIDFLUSH**<sup>®</sup> design allows for the original flush handle or push button to be used as an alternate flush option that is independent of the battery power. The **HYBRIDFLUSH**<sup>®</sup> by Advanced Modern Technologies Corporation is the most efficient, economical, and complete automatic flush valve system on the market.