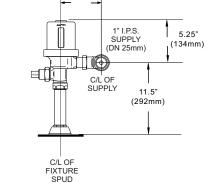

Application:

HYBRIDFLUSH® shown on water closet (toilet) with mechanical flush handle

HYBRIDFLUSH® shown on water closet (toilet) with mechanical push button.

Rough-In:

4.75"

(121mm)

Advanced Modern Technologies Corporation • 8367 Canoga Avenue • Canoga Park, CA 91304 Tel: (818) 883-2682 • Toll Free: (800) 874-7822 • Fax: (818) 883-2620 • www.amtcorporation.com