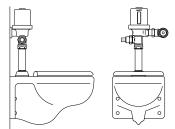

Application:

HYBRIDFLUSH® shown on water closet (toilet) with mechanical flush handle

HYBRIDFLUSH® shown on water closet (toilet) with mechanical push button.

Rough-In:

4.75"

(121mm)

Advanced Modern Technologies Corporation • 8367 Canoga Avenue • Canoga Park, CA 91304 Tel: (818) 883-2682 • Toll Free: (800) 874-7822 • Fax: (818) 883-2620 • www.amtcorporation.com