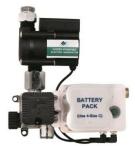

#### **Control Box Power Options:**

Battery Powered (Standard)

Plug-in AC Power Adapter (Optional)

Hydro-Generator Powered (Optional)

#### **Alternate Power Options**

- HG01 Plug-in Hydro-Power Electric Generator
- AD01 Plug-in 6-Volt AC Power Adapter