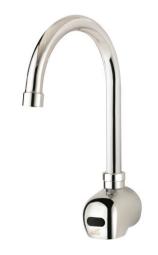

# HYBRIDFLO® MODEL AEF-303 GOOSENECK SENSOR FAUCET SYSTEM

#### THE HYBRIDFLO® ADVANTAGE

The HYBRIDFLO® Automatic Faucet System incorporates patented BRV® Technology with a state-of-the-art high quality gear motor drive mechanism. By using a gear motor instead of a solenoid, the HYBRIDFLO® Automatic Faucet System achieves a level of reliability rarely experienced with other automatic faucet systems. The spout of the faucet is built of high quality solid brass. The design of the control box allows for easy installation and conceals all mechanical and electrical components. An easy to clean filter assures easy maintenance, long life, and ultimate performance.

## **Specifications**

Model: AEF-303

- Less Than 0.25% Lead Content by Weighted Average
- Patented BRV® and Gear Motor Drive
- Hands Free Infrared Sensor Activation
- Chrome Plated Solid Brass Spout (Standard)
- Powered by Four (4) C-Cell Batteries (Included)
- Easy Battery Replacement No Water Shut Off Necessary
- Removable Filtering System (Easily Cleaned)
- 1-Hole Center Back/Wall Mounting
- 1 Second Shut Off Delay
- Adjustable Digital Sensing Range: 2"(50mm)- 12"(300mm)
- Automatic Water Flow Shut-Off: 10 Seconds
- Operating Water Pressure: 10-125 PSI
- Easy Installation